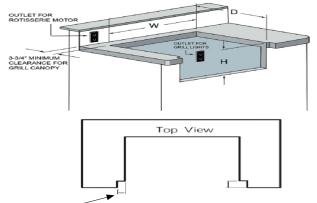

| Product Dime | Product Dimensions |         |     |  |  |  |  |  |
|--------------|--------------------|---------|-----|--|--|--|--|--|
| Grill        | W                  | н       | D   |  |  |  |  |  |
| VCG30        | 30 1/2"            | 24 1/2″ | 22″ |  |  |  |  |  |
| Cutout Dimer | Cutout Dimensions  |         |     |  |  |  |  |  |
| Grill        | W                  | Н       | D   |  |  |  |  |  |
|              |                    |         |     |  |  |  |  |  |