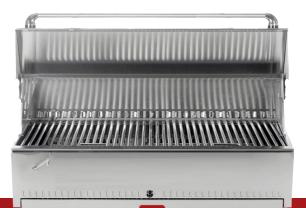

**30"** Charcoal Grill Head\*

\*Grill cart not included

Vintage charcoal grills are a unique blend of design and utility. Our charcoal grill head offers the perfect amount of space for the charcoal enthusiast looking to entertain with flair! Our grills come equipped with an array of features that make it the perfect centerpiece for your outdoor kitchen. Built to last, your Vintage grill will deliver professional quality results for years to come.

## **Key Features:**

- 30" built-in charcoal grill head
- Also compatible with Vintage 30" BBQ cart
- Heavy duty commercial grade 304 stainless steel
- 28 x 17 stainless steel cooking grid
- 476 sq. in. of cooking space
- Adjustable height charcoal tray
- Ash dump for quick and easy, carefree cleanup
- Designed and manufactured in the USA